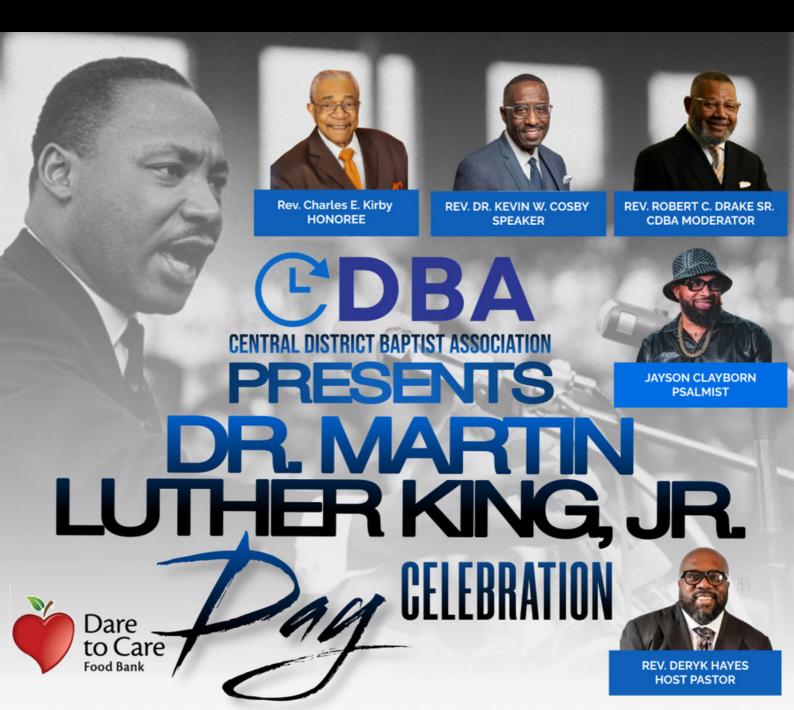

# PROCEEDS WILL BENEFIT DARE TO CARE MONDAY, JANUARY 15TH 6:30 PM

ST. PAUL SHIVELY HEIGHTS BAPTIST CHURCH 2627 CRUMS LN. LOUISVILLE, KY 40216